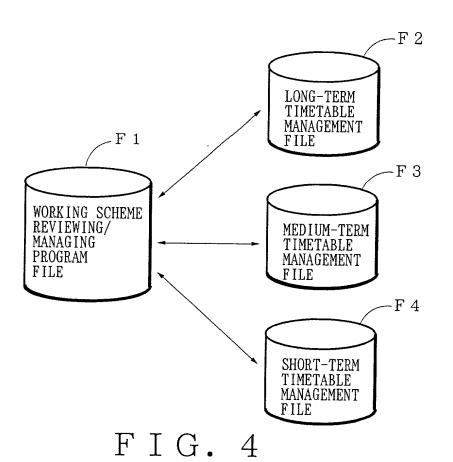

· ·



TO THE TOTAL OF THE PARTY OF TH









F I G. 6



G 1 ··· PROGRESS CHART

FIG. 10



G 2 ··· INDIVIDUAL PROGRESS CHART

F I G. 11





7/8

FIG. 8

| NINTH MONTH   | MEDIUM-TERM<br>TIMETABLE A5 | MEDIUM-TERM<br>TIMETABLE B5 | MEDIUM-TERM<br>TIMETABLE CS |                             |                             |                             |          |
|---------------|-----------------------------|-----------------------------|-----------------------------|-----------------------------|-----------------------------|-----------------------------|----------|
| EIGHTH MONTH  | MEDIUM-TERM<br>TIMETABLE A4 | MEDIUM-TERM<br>TIMETABLE B4 | MEDIUM-TERM<br>TIMETABLE C4 |                             |                             |                             |          |
| SEVENTH MONTH | MEDIUM-TERM<br>TIMETABLE A3 | MEDIUM-TE